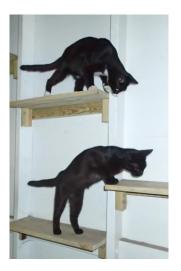

## **Treat Time**

Sue Winder gives Rhoda and Pedro their afternoon treat.

One of the favorite tasks of the caregivers at Hallie Hill is the daily distribution of treats. Every afternoon a staff member walks around giving out treats as they complete a physical inspection of each animal and clean out the water bowls in the enclosures. Usually the snack is a simple biscuit, but sometimes the animals are surprised by something different. For example, the dogs often enjoy a frozen treat during the hot summer months. The cats of Hallie Hill also appreciate a daily treat. The cats have fun searching the enclosure for treats the staff hid for them.

Jack (above) and Jill (below) search the shelves for a tasty treat.

Hallie Hill is a nonprofit organization with 501(c3) status, so contributions are tax deductible.

Visit us online at halliehill.com and "like" us on Facebook.